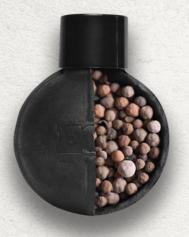

## EG67

Fuse Delay: Approx. 4 - 6 seconds Effect: Explodes with Clay Pellets Effect Report: Max 120db @ 10 meters Ignition Type: Wire Pull® Composition Weight: 0.5 grams Size: 67mm diameter

|           | PRC        |
|-----------|------------|
| Half Case | Whole Case |
| 25 Units  | 50 Units   |