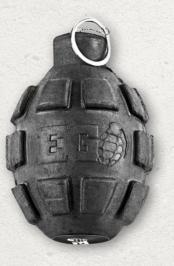

## EG67

Fuse Delay: Approx. 4 - 6 seconds Effect: Explodes with Clay Pellets Effect Report: Max 120db @ 10 meters Ignition Type: Wire Pull® Composition Weight: 0.5 grams Size: 67mm diameter

|           | PRC        |
|-----------|------------|
| Half Case | Whole Case |
| 25 Units  | 50 Units   |